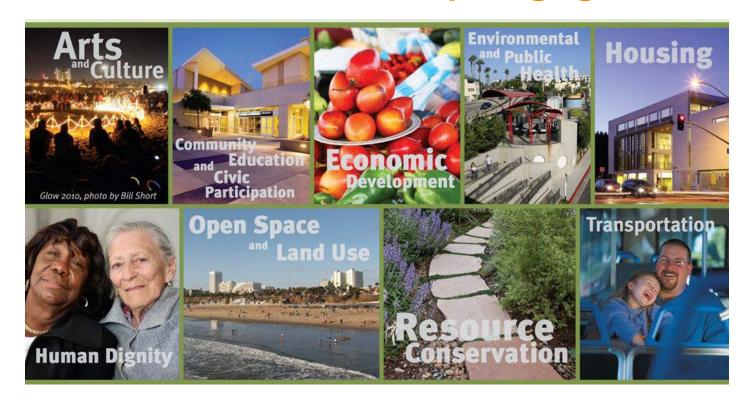

#### Sustainable City Plan

- Adopted in 1994
- Triple bottom line approach
- Performance indicators
- Data driven policy tool
- Comprehensive approach
- Updated with targets for 2020