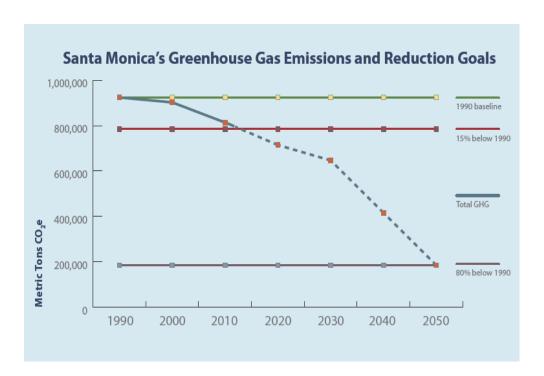

## **Carbon Neutrality**

#### **Climate Action Plan**

- Goal of carbon neutral by 2050 or sooner
- Adopted 2017
- Achieved through:
  - Renewable energy
  - Electrification
  - Electric vehicles
  - Mobility changes
  - Sequestration