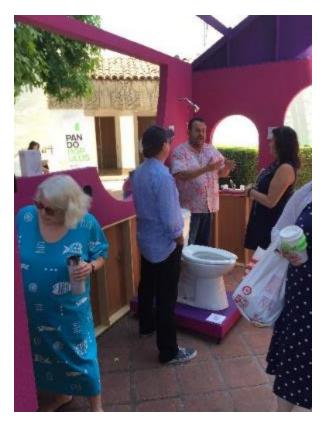

## **MAGENTA HOUSE Festivals**

center around a speciallydesigned pop up mobile structure featuring interactive stations on water and power use and sustainability. Designed with a Dr. Seuss-like quality, the house is fun for the entire family and helps people of all ages quickly grasp the DIY work that they, their families, and neighbors can do for a more energy efficient and water conscious future. The house pops up and down within a single day.