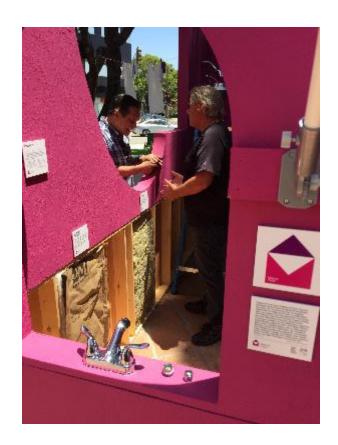

## **MAGENTA HOUSE Festivals**

center around a speciallydesigned pop up mobile structure featuring interactive stations on water and power use and sustainability. Designed with a Dr. Seuss-like quality, the house is fun for the entire family and helps people of all ages quickly grasp the DIY work that they, their families, and neighbors can do for a more energy efficient and water conscious future. The house pops up and down within a single day.