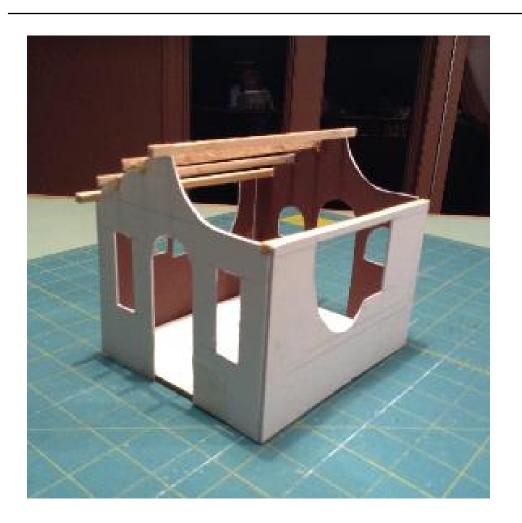

## **MAGENTA HOUSE Festivals**

center around a speciallydesigned pop up mobile structure featuring interactive stations on water and power use and sustainability. Designed with a Dr. Seuss-like quality, the house is fun for the entire family and helps people of all ages quickly grasp the DIY work that they, their families, and neighbors can do for a more energy efficient and water conscious future. The house pops up and down within a single day.