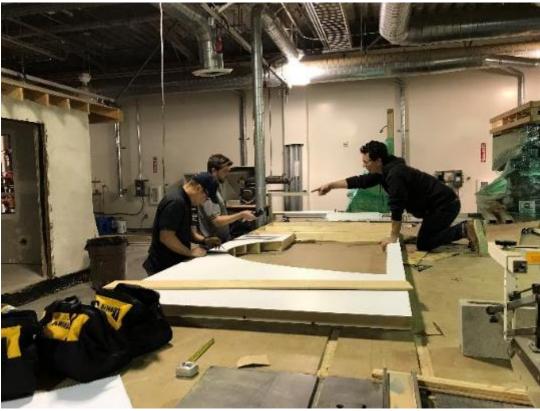

## **MAGENTA HOUSE Festivals**

center around a speciallydesigned pop up mobile structure featuring interactive stations on water and power use and sustainability. Designed with a Dr. Seuss-like quality, the house is fun for the entire family and helps people of all ages quickly grasp the DIY work that they, their families, and neighbors can do for a more energy efficient and water conscious future. The house pops up and down within a single day.