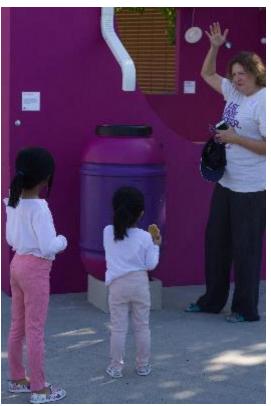

## **MAGENTA HOUSE Festivals**

center around a speciallydesigned pop up mobile structure featuring interactive stations on water and power use and sustainability. Designed with a Dr. Seuss-like quality, the house is fun for the entire family and helps people of all ages quickly grasp the DIY work that they, their families, and neighbors can do for a more energy efficient and water conscious future. The house pops up and down within a single day.