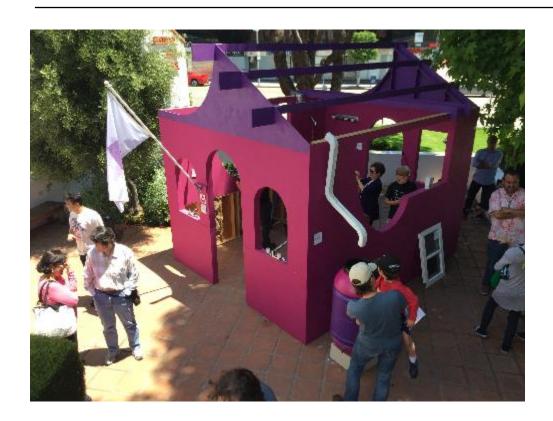

## **MAGENTA HOUSE Festivals**

center around a speciallydesigned pop up mobile structure featuring interactive stations on water and power use and sustainability. Designed with a Dr. Seuss-like quality, the house is fun for the entire family and helps people of all ages quickly grasp the DIY work that they, their families, and neighbors can do for a more energy efficient and water conscious future. The house pops up and down within a single day.