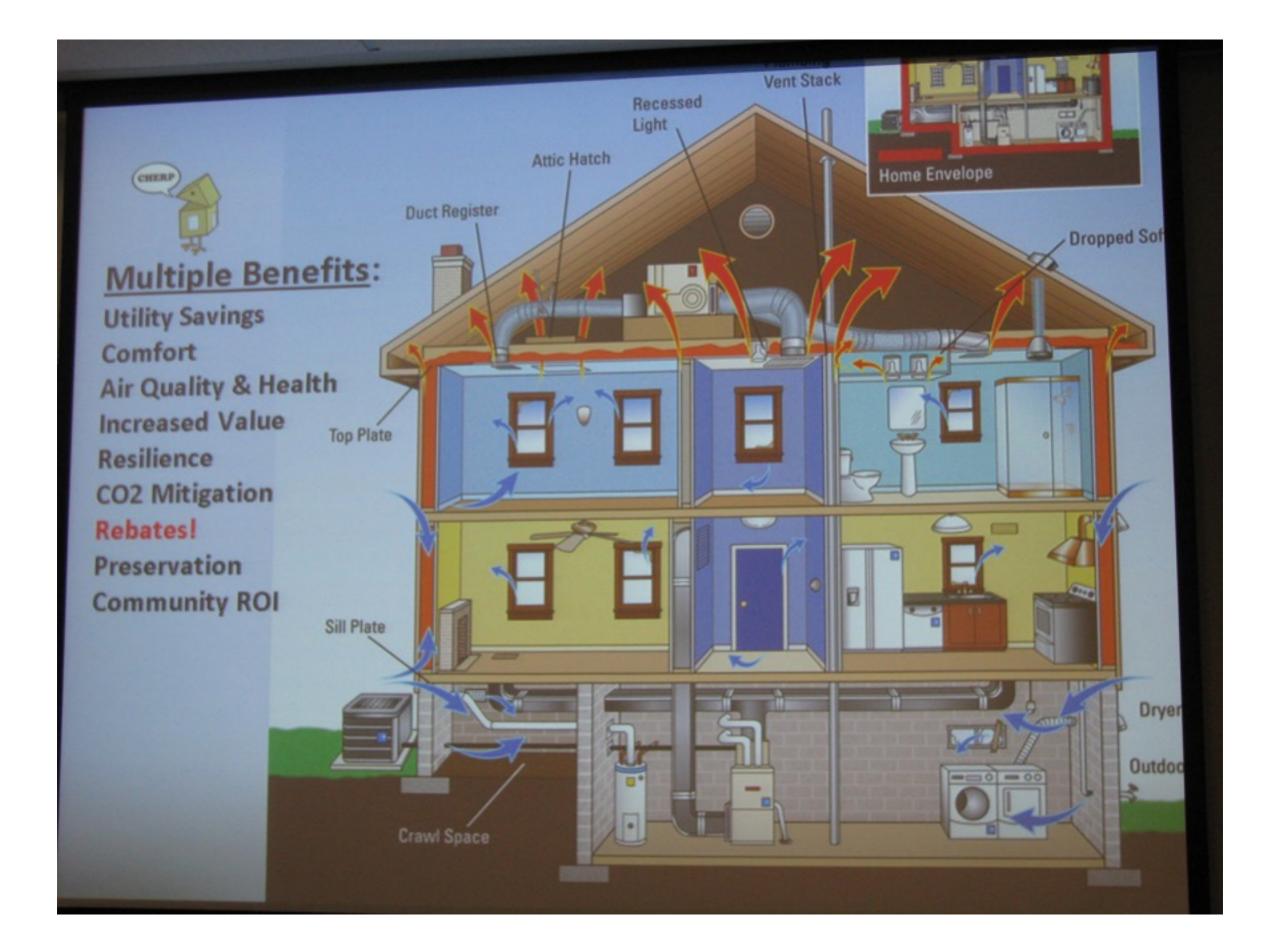

Crawl Space: sealed with moisture and air barrier

"His lungs are beautiful Jennifer. You are doing wonderfully.

- Ethan's Doctor

**After Retrofit** 

| Impacts due to Asthma                  | Ethan age 4 |         |
|----------------------------------------|-------------|---------|
|                                        | Pre         | Post    |
| Number of Emergency Room visits        | 1X Year     | 0       |
| Number of hospitalizations             | 1X Year     | 0       |
| Number of Unplanned Doctor's<br>Visits | Weekly      | 0       |
| Use of inhalers                        | 2X Daily    | 1X Week |
| Days absent from school or work        | 2X Week     | 0       |
| Night time awakenings                  | Frequent    | Rare    |