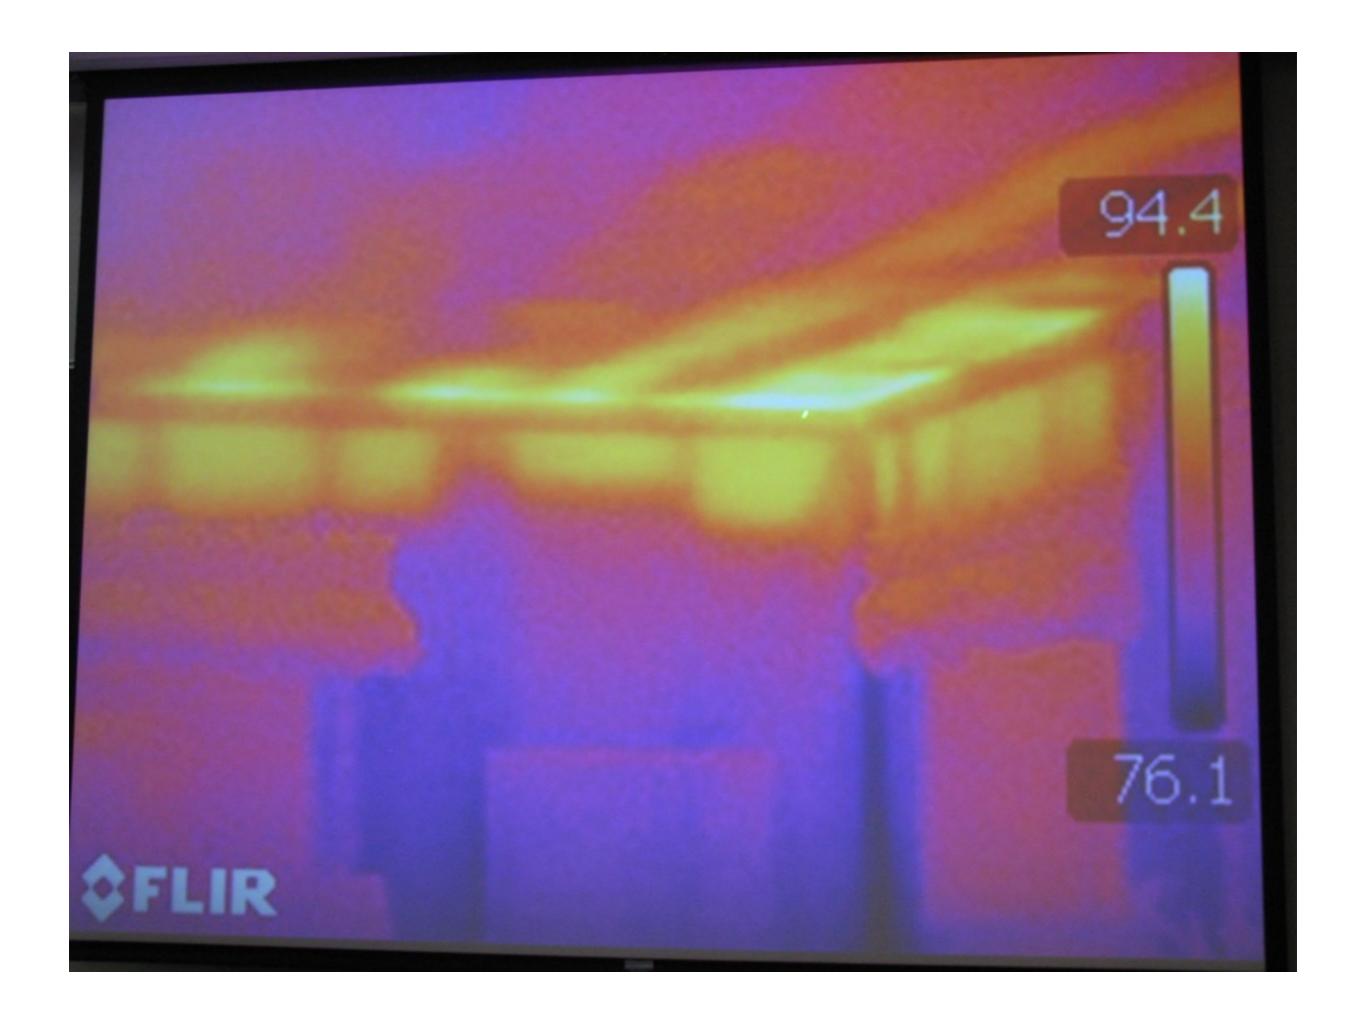

Crawl Space: sealed with moisture and air barrier

"His lungs are beautiful Jennifer. You are doing wonderfully.

- Ethan's Doctor

**After Retrofit** 

| Impacts due to Asthma                  | Ethan age 4 |         |
|----------------------------------------|-------------|---------|
|                                        | Pre         | Post    |
| Number of Emergency Room visits        | 1X Year     | 0       |
| Number of hospitalizations             | 1X Year     | 0       |
| Number of Unplanned Doctor's<br>Visits | Weekly      | 0       |
| Use of inhalers                        | 2X Daily    | 1X Week |
| Days absent from school or work        | 2X Week     | 0       |
| Night time awakenings                  | Frequent    | Rare    |