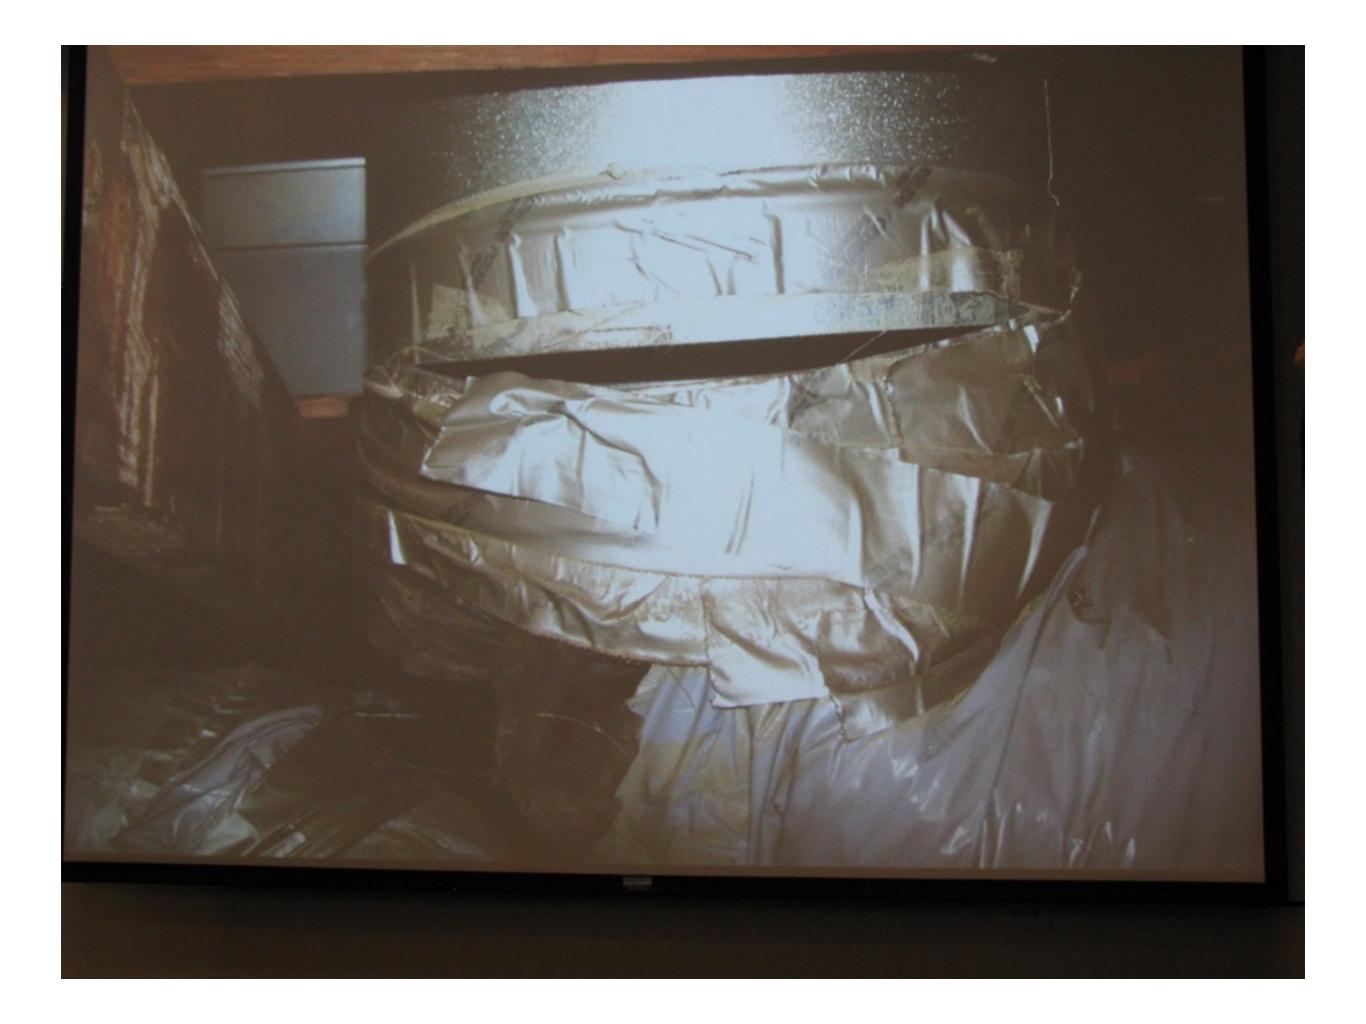

Crawl Space: sealed with moisture and air barrier

"His lungs are beautiful Jennifer. You are doing wonderfully.

- Ethan's Doctor

**After Retrofit** 

| Impacts due to Asthma                  | Ethan age 4 |         |
|----------------------------------------|-------------|---------|
|                                        | Pre         | Post    |
| Number of Emergency Room visits        | 1X Year     | 0       |
| Number of hospitalizations             | 1X Year     | 0       |
| Number of Unplanned Doctor's<br>Visits | Weekly      | 0       |
| Use of inhalers                        | 2X Daily    | 1X Week |
| Days absent from school or work        | 2X Week     | 0       |
| Night time awakenings                  | Frequent    | Rare    |