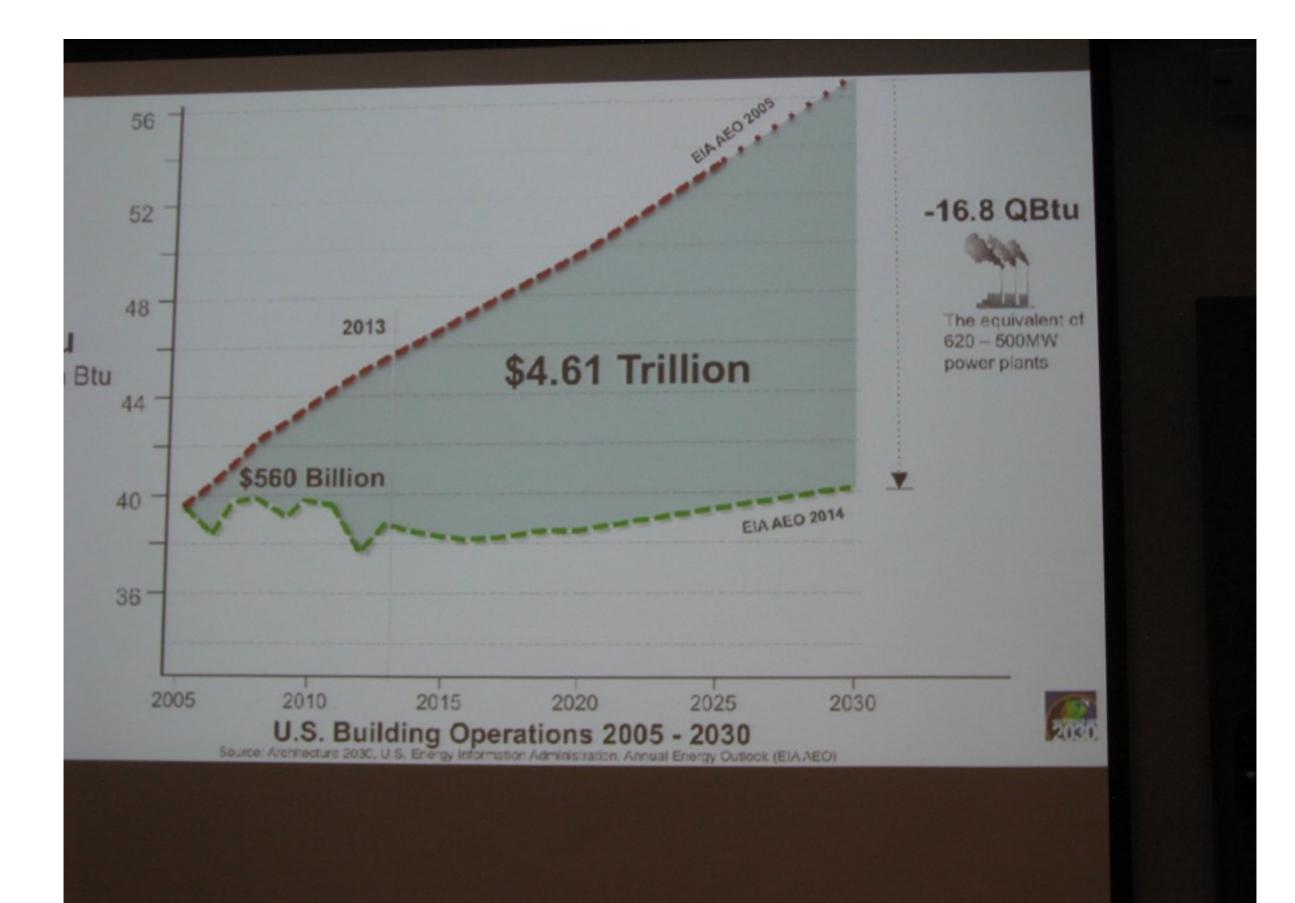

### **Business As Usual**

"When things aren't working the way they should be, you have the makings of a great design project." —Bruce Mau

An area equal to 60% of the entire building stock of the world,

50%

### By 2030, over 80 billion m<sup>2</sup> (900 billion ft<sup>2</sup>) If we don't get it right, we lock in **Emissions patterns for 80 - 120 years**

Sources

UN Habitat, Adapted from State of the World's Cities 2010/2011, McKinsey Global Institute