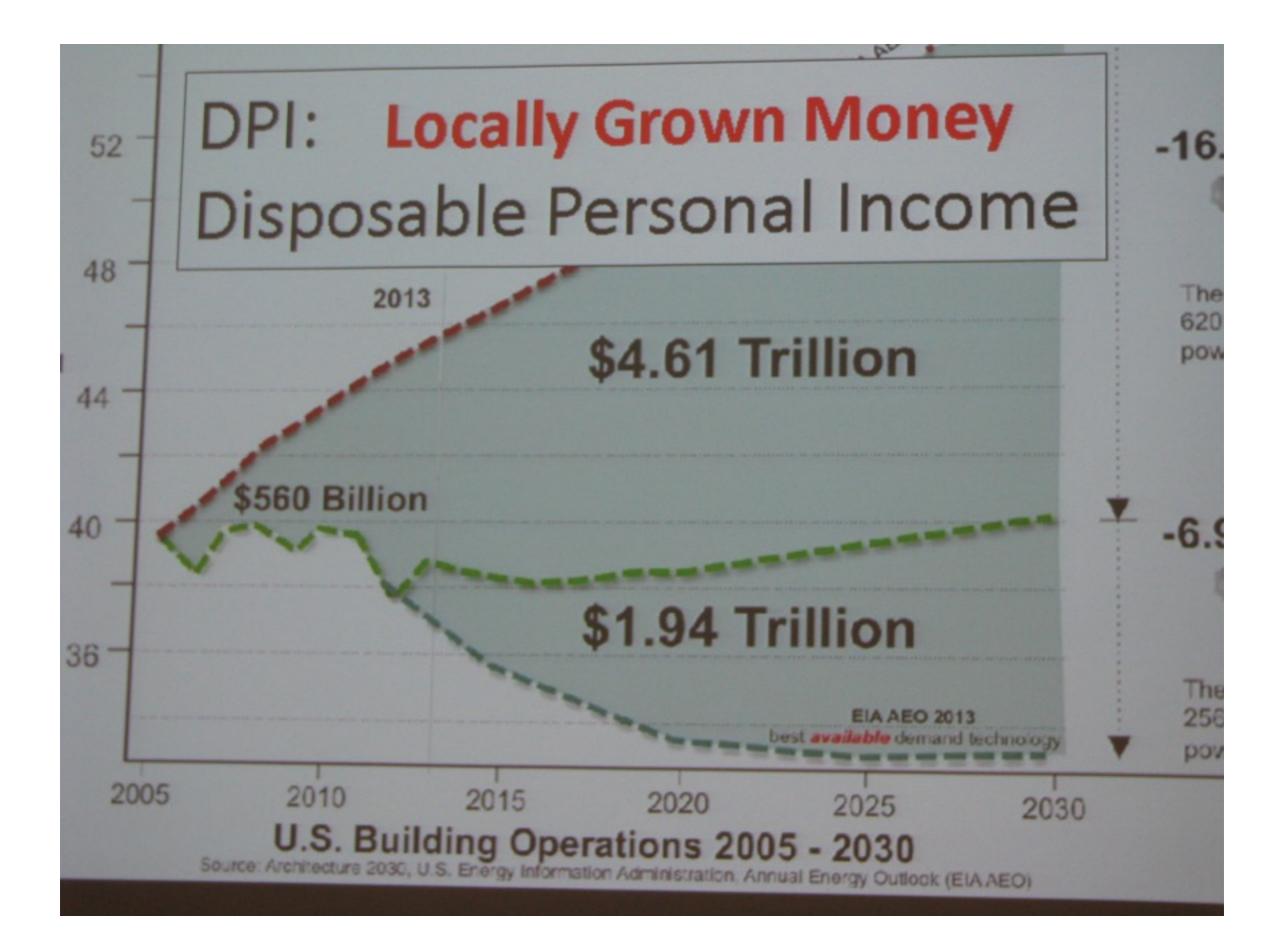

### **Business As Usual**

"When things aren't working the way they should be, you have the makings of a great design project." —Bruce Mau

An area equal to 60% of the entire building stock of the world,

50%

### By 2030, over 80 billion m<sup>2</sup> (900 billion ft<sup>2</sup>) If we don't get it right, we lock in **Emissions patterns for 80 - 120 years**

Sources

UN Habitat, Adapted from State of the World's Cities 2010/2011, McKinsey Global Institute