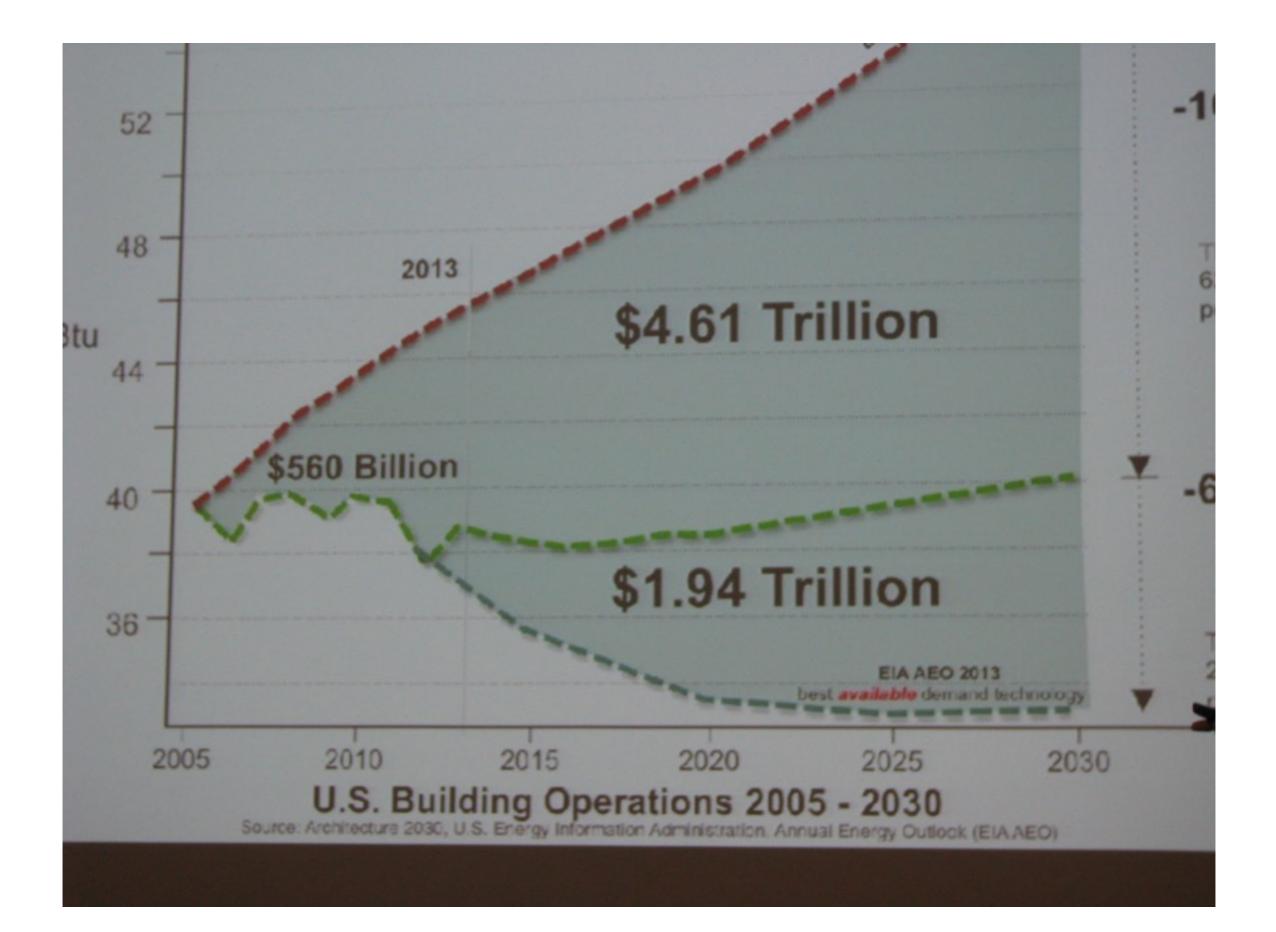

### **Business As Usual**

"When things aren't working the way they should be, you have the makings of a great design project." —Bruce Mau

An area equal to 60% of the entire building stock of the world,

50%

### By 2030, over 80 billion m<sup>2</sup> (900 billion ft<sup>2</sup>) If we don't get it right, we lock in **Emissions patterns for 80 - 120 years**

Sources

UN Habitat, Adapted from State of the World's Cities 2010/2011, McKinsey Global Institute