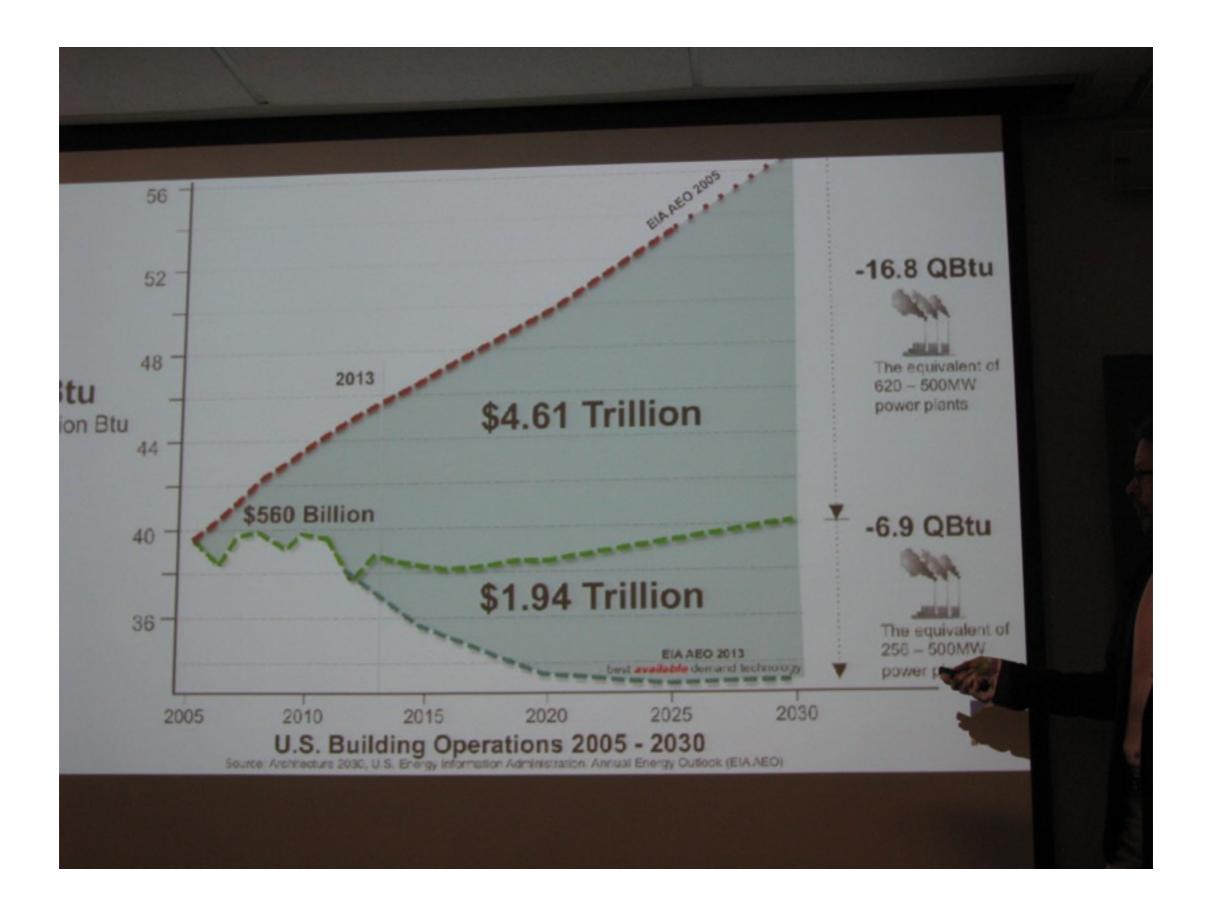

### **Business As Usual**

"When things aren't working the way they should be, you have the makings of a great design project." —Bruce Mau

An area equal to 60% of the entire building stock of the world,

50%

### By 2030, over 80 billion m<sup>2</sup> (900 billion ft<sup>2</sup>) If we don't get it right, we lock in **Emissions patterns for 80 - 120 years**

Sources

UN Habitat, Adapted from State of the World's Cities 2010/2011, McKinsey Global Institute