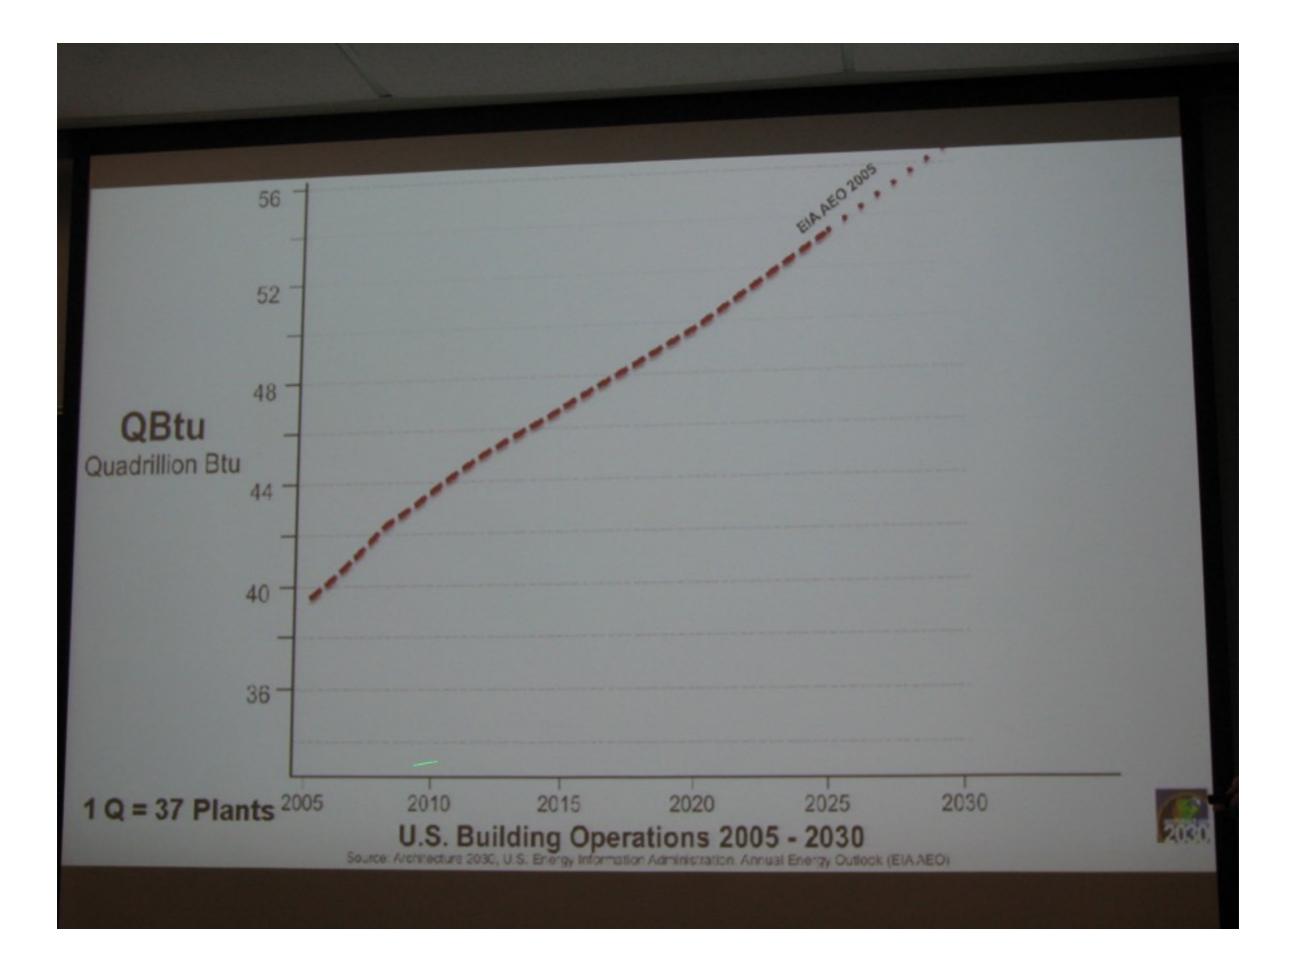

### By 2030, over 80 billion m<sup>2</sup> (900 billion ft<sup>2</sup>) If we don't get it right, we lock in **Emissions patterns for 80 - 120 years**

Sources

UN Habitat, Adapted from State of the World's Cities 2010/2011, McKinsey Global Institute