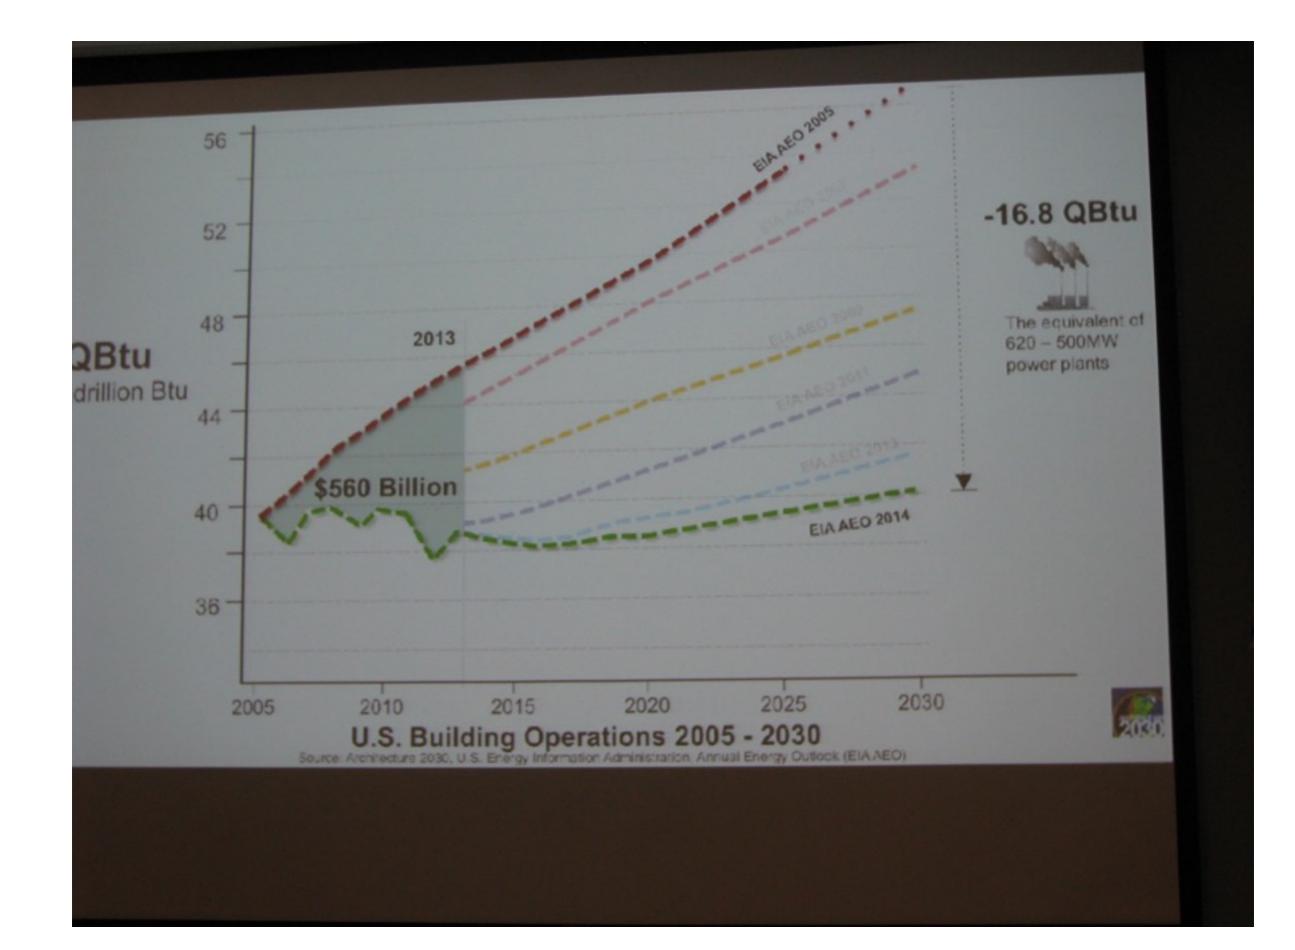

### **Business As Usual**

"When things aren't working the way they should be, you have the makings of a great design project." —Bruce Mau

An area equal to 60% of the entire building stock of the world,

50%

### By 2030, over 80 billion m<sup>2</sup> (900 billion ft<sup>2</sup>) If we don't get it right, we lock in **Emissions patterns for 80 - 120 years**

Sources

UN Habitat, Adapted from State of the World's Cities 2010/2011, McKinsey Global Institute