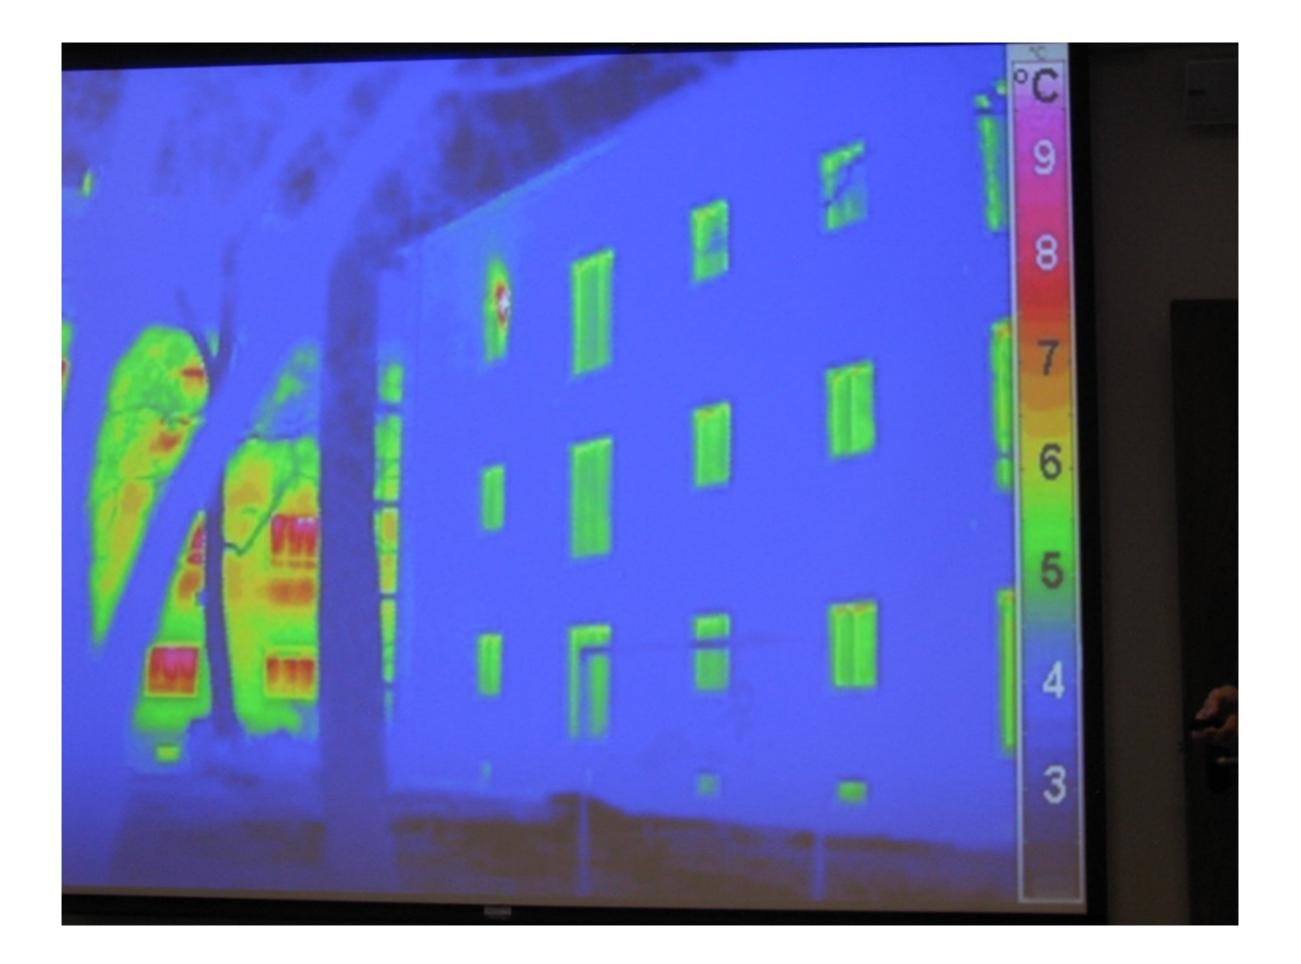

Crawl Space: sealed with moisture and air barrier

"His lungs are beautiful Jennifer. You are doing wonderfully.

- Ethan's Doctor

**After Retrofit** 

| Impacts due to Asthma                  | Ethan age 4 |         |
|----------------------------------------|-------------|---------|
|                                        | Pre         | Post    |
| Number of Emergency Room visits        | 1X Year     | 0       |
| Number of hospitalizations             | 1X Year     | 0       |
| Number of Unplanned Doctor's<br>Visits | Weekly      | 0       |
| Use of inhalers                        | 2X Daily    | 1X Week |
| Days absent from school or work        | 2X Week     | 0       |
| Night time awakenings                  | Frequent    | Rare    |