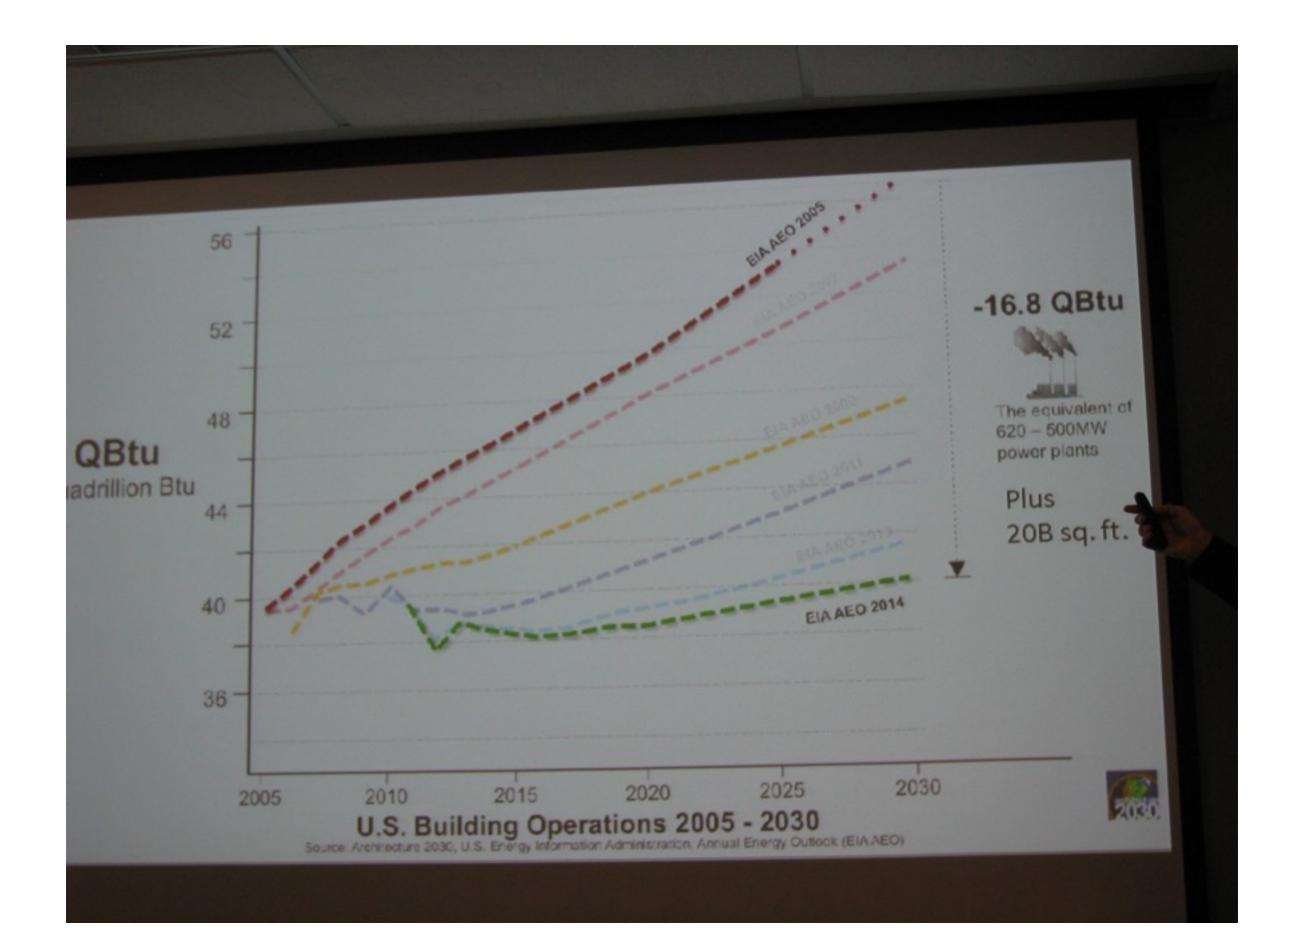

### By 2030, over 80 billion m<sup>2</sup> (900 billion ft<sup>2</sup>) If we don't get it right, we lock in **Emissions patterns for 80 - 120 years**

Sources

UN Habitat, Adapted from State of the World's Cities 2010/2011, McKinsey Global Institute